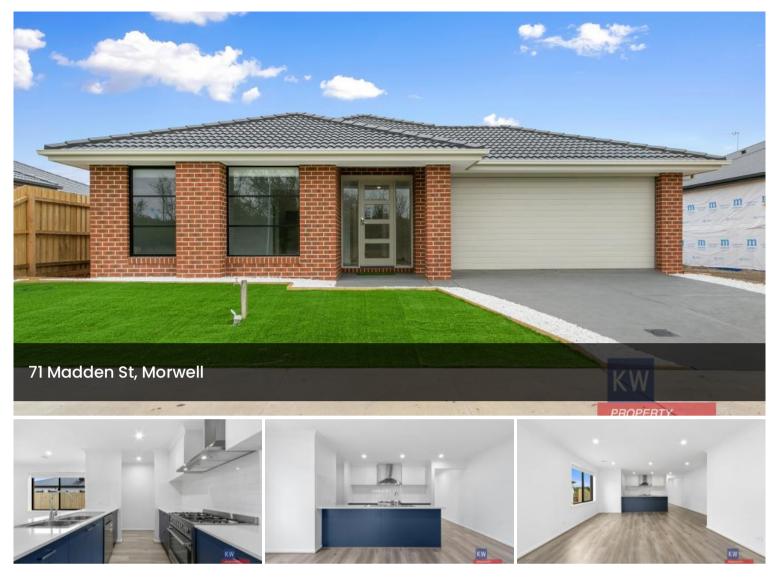

# "Great investment with big returns"

This brand-new built home is currently leased at \$2,925.00 per month until August 2024 and located in the Range Estate in Morwell.

Property highlights include:

- Floating floor through to lounge, kitchen and family room

- Huge master bedroom with ensuite.
- 3 remaining bedrooms, all with built-in robes

- Open-plan kitchen/living/ dining space with an abundance of natural light

## 🛱 4 🖺 2 🚓 2 🖸 792 m2

| Price         | \$679,000   |
|---------------|-------------|
| Property Type | Residential |
| Property ID   | 2452        |
| Land Area     | 792 m2      |

#### **Office Details**

First National Central KW 03 5133 7777

- Kitchen featuring walk in pantry and stainless-steel appliances

- 2 large living areas
- Ducted heating
- Alfresco off family room
- 792m2 block of land
- Big back yard and side access
- Landscaped yards

Don't miss out on this hassle free newly built home waiting for you, it won't last long!

Contact Frank Palermo for an inspection 0427 049 696