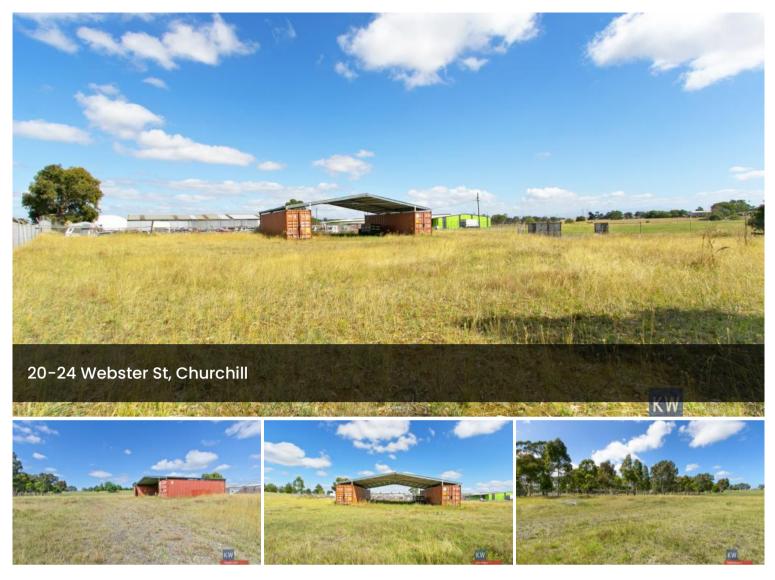

## Lease 2464m2 of Land

This great opportunity to lease 2464m2 of hard stand with two shipping containers and Would suit a lot of businesses.

Located in the industrial estate of churchill.

The above information provided has been furnished to us by the vendor/s. We have not verified whether or not that information is accurate and do not have any belief in one way or the other in its accuracy. We do not accept any responsibility to any person for its accuracy and do no more than pass it on. All interested parties should make and rely upon their own inquiries in order to determine whether or not this information is in fact accurate.