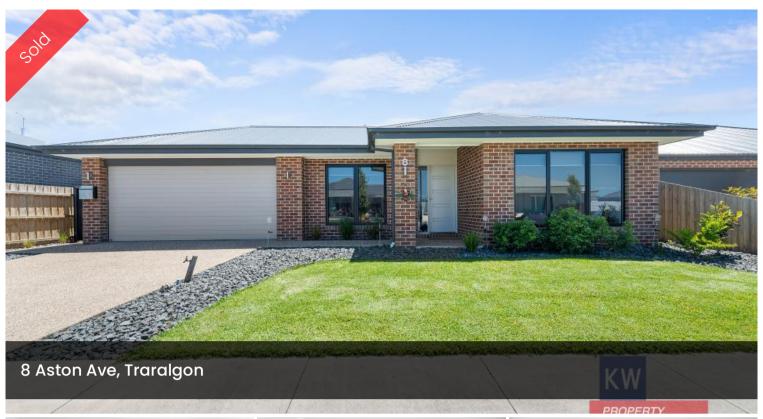

## "Near New, Beautiful Home, Popular Location"

- Built in 2021 on 540m2 & owner relocating
- · Spacious formal lounge/Theatre room
- · Large open plan family living incorporates dining
- · Well appointed kitchen with walk in pantry
- · 4 large bedrooms all with built in robes
- · Ensuite and walk in robe to master
- · Great alfresco area off family room
- · Gas central heating and Reverse Cycle Split system
- · Double garage with internal access
- · Currently let until June 2023

△ 4 △ 2 ← 2 □ 540 m2

Price SOLD

**Property Type** Residential

Property ID 2401

Land Area 540 m2