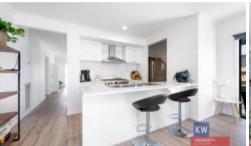

## "Near New, Beautiful Home, Popular Location"

- Built in 2021 on 540m2 & owner relocating
- · Spacious formal lounge/Theatre room
- · Large open plan family living incorporates dining
- · Well appointed kitchen with walk in pantry
- · 4 large bedrooms all with built in robes
- · Ensuite and walk in robe to master
- · Great alfresco area off family room
- · Gas central heating and Reverse Cycle Split system
- · Double garage with internal access
- · Currently let until June 2023