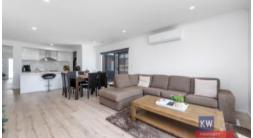

## "Near New, Beautiful Home, Popular Location"

- Built in 2021 on 540m2 & owner relocating
- · Spacious formal lounge/Theatre room
- · Large open plan family living incorporates dining
- · Well appointed kitchen with walk in pantry
- · 4 large bedrooms all with built in robes
- · Ensuite and walk in robe to master
- · Great alfresco area off family room
- · Gas central heating and Reverse Cycle Split system
- · Double garage with internal access
- · Currently let until June 2023