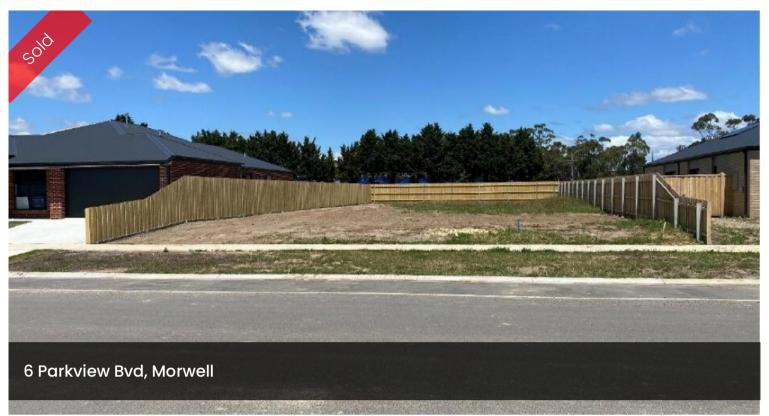

## "722m2 Vacant Land"

- Set in Morwell's newest and most progressive housing estate
- · 722 square metres and fully fenced
- · Surrounded by new homes
- · Walk to CBD and Train Station
- · Licenced club in close proximity
- · Fully serviced and ready to build your dream home

□ 722 m2

Price SOLD

**Property Type** Residential

Property ID 2396

Land Area 722 m2