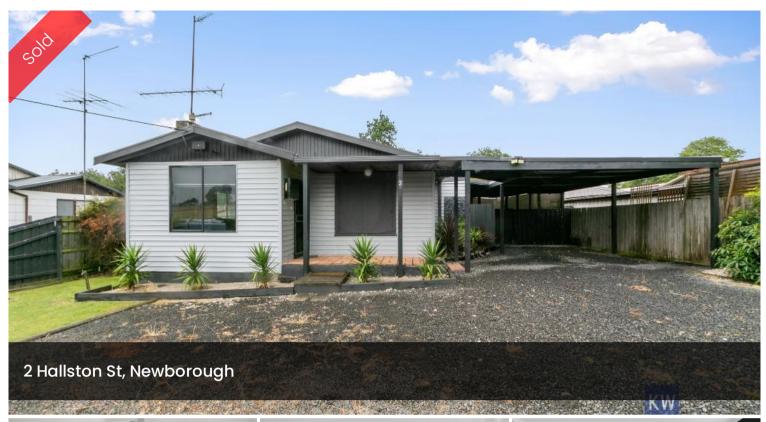

# Calling all investors and first home buyers!

This 2-bedroom modern home with a study is located in the heart of Newborough with everything within walking distance such as both primary schools, Lowanna high school, Athletics track, Rec centre and a short 5-minute drive to the CBD of Moe. It has been tastefully updated throughout to offer contemporary living in a low-maintenance setting, this quality home won't disappoint. It's perfect if you're looking to add to your investment portfolio or looking to jump into the property market as a first home buyer.

# Property Highlights

- 2 Good sized bedrooms with built in robes master bedroom with ceiling fan
- Massive loungeroom area with fan and split

△ 2 △ 1 △ 4 🗇 676 m2

Price SOLD

**Property Type** Residential

Property ID 2392

Land Area 676 m2