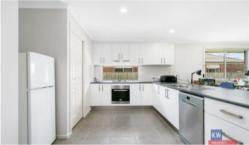

## "Fine Home, Fine Location"

- Set on 600 plus square metres & enough room for caravans and boats
  - Lovely modern home in this modern location
  - Huge open plan living space incorporates dining
  - Lovely kitchen with walk in pantry
- 3 large bedrooms all with built in robes, walk in robe to master
  - Ensuite to master bedroom
  - Central heating and R/C Split system
  - Double garage with direct access
  - Large outdoor entertaining area under roofline