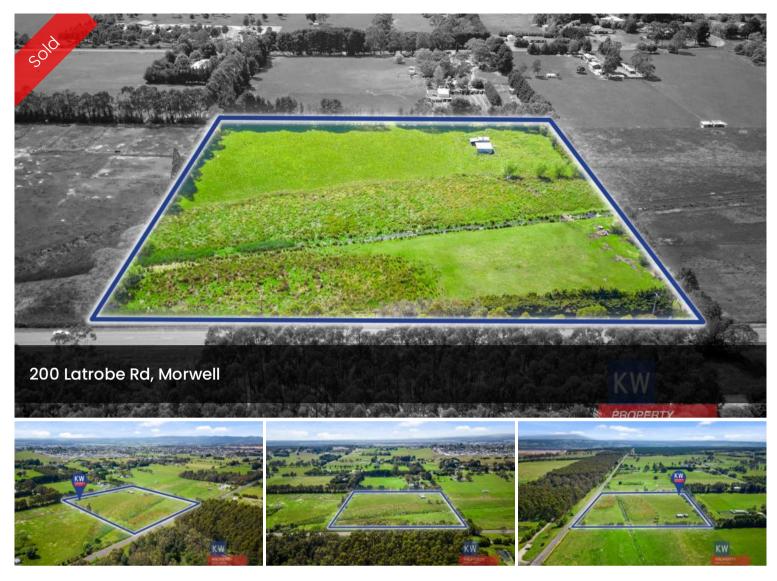

# "PERFECT PLACE TO BUILD YOUR DREAM HOME!"

The Ideal Property for those looking for the country lifestyle with the convenience being in town.

- 10Acres Approx.
- Large flat paddocks
- Hay shed
- Water trough
- Cattle race
- town water and power nearby

🗔 40,677 m2

| Price         | SOLD        |
|---------------|-------------|
| Property Type | Residential |
| Property ID   | 2360        |
| Land Area     | 40,677 m2   |