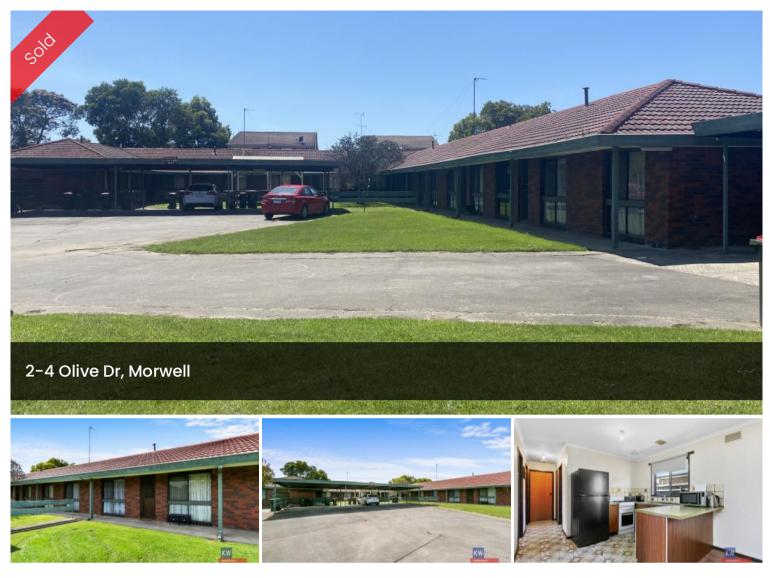

# 'Unique investment opportunity'

This is a great opportunity to own your very own superannuation fund.

These 8 unit are solidly built with:

- 4 x 1 bedroom and 4 x 2 Bedroom
- Currently returning \$86320 per year
- With potential increase due in the the 2023
- \$1.55 \$1.6 Million