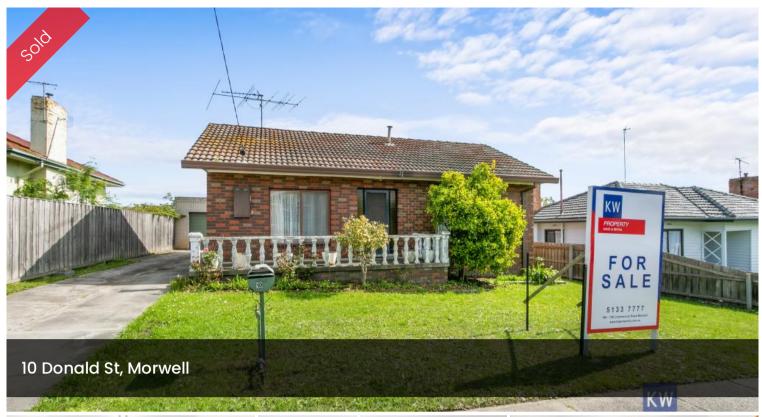

## Brick Home for first home buyer/ investor / renovator

- · Large lounge on entry
- · 3 bedrooms with one bedroom being 4.5 X 6 meter, this could be converted to 4 bedrooms
- · Good size kitchen, plenty of cupboard's space with stainless steel gas stove
- · Brick garage 4.2 x 7.1 meter
- $\cdot$  300 meters from primary school
- · Close to CBD

△ 3 △ 1 □ 672 m2

Price SOLD

**Property Type** Residential

Property ID 2345

Land Area 672 m2