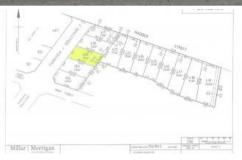

## 700m2 Vacant Block

• Set in Morwell's newest and most progressive Housing Estate

- Walking distance to Town & Train Station
- · Licensed Club a short walk away
- Build your dream home amongst other modern homes
- · Fully Serviced and ready to build on

#### 🗔 701 m2

| Price         | SOLD        |
|---------------|-------------|
| Property Type | Residential |
| Property ID   | 2333        |
| Land Area     | 701 m2      |