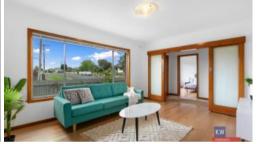

## 'Newly renovated and close to CBD'

Newly renovated, close to CBD and walking distance to the train station.

- Lovely street appeal with a secure front fence
- Immaculate polished floor boards throughout
- Lovely light filled lounge with a split system and a brand new wood burner
- Bright and spacious main bedroom
- Brand new stream line kitchen with all new appliances including a dishwasher