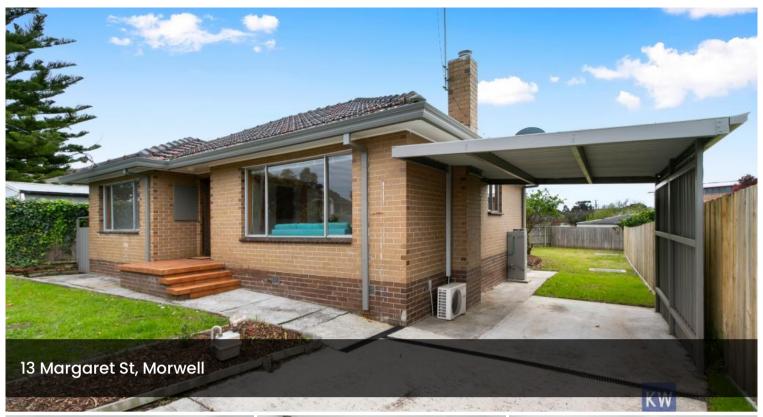

## 'Newly renovated and close to CBD'

Newly renovated, close to CBD and walking distance to the train station.

- Lovely street appeal with a secure front fence
- Immaculate polished floor boards throughout
- Lovely light filled lounge with a split system and a brand new wood burner
- Bright and spacious main bedroom
- Brand new stream line kitchen with all new appliances including a dishwasher

△ 2 △ 1 △ 457 m2

**Price** \$360,000

Property Type Residential

Property ID 2328

Land Area 457 m2