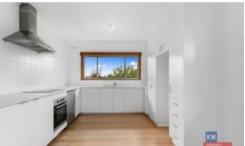

## 'Newly renovated and close to CBD'

Newly renovated, close to CBD and walking distance to the train station.

- Lovely street appeal with a secure front fence
- Immaculate polished floor boards throughout
- Lovely light filled lounge with a split system and a brand new wood burner
- Bright and spacious main bedroom
- Brand new stream line kitchen with all new appliances including a dishwasher