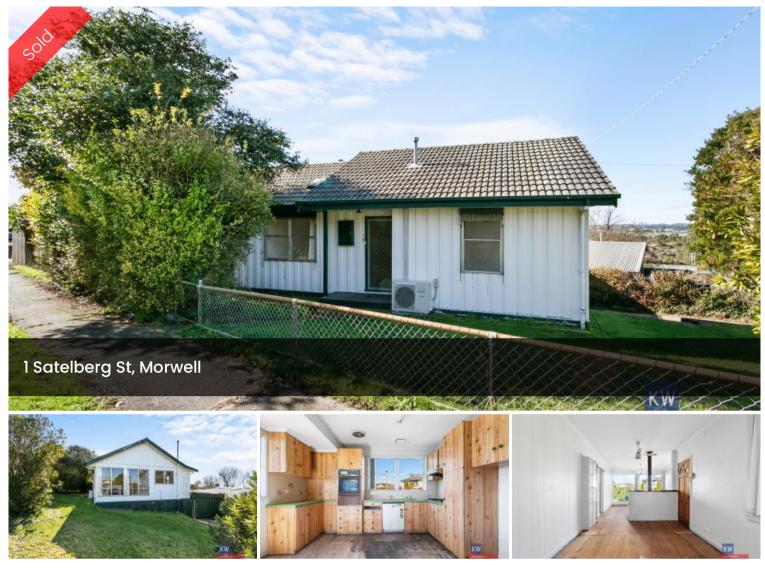

# **CLOSE TO MIDVALLEY SHOPPING CENTRE**

First home buyer, Renovator would make a great family home close to mid valley shopping centre, Gippsland Tafe and public transport

**Property Highlights** 

• Large living area/Dining area with split system heating and cooling

· Single car carport

• Big Kitchen with dishwasher and plenty of storage

• Bathroom with shower over bath and toilet/Vanity

• Bungalow located in backyard with power connected

#### **Office Details**

First National Central KW 03 5133 7777

- · Large Laundry
- · 3 Bedrooms, Master with built in robe

Who knows what someone can do with this, it could be you!