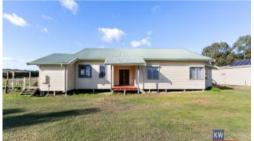

## 'Dual living, 10 Acres, Edge of town'

- · Usable 10 Acre property
- 5 big bedrooms 2 with split system air conditioners
  - · 1 bedroom with ensuite and a built-in robe
  - · Huge formal lounge
  - · Large dining and combined family room
  - · Massive kitchen with butler pantry
  - Double glazed windows on the front of the house
  - · The main home has 4 split systems
  - · Double carport
  - · 15mx7.5m Shed
  - · Granny flat is fully self contained