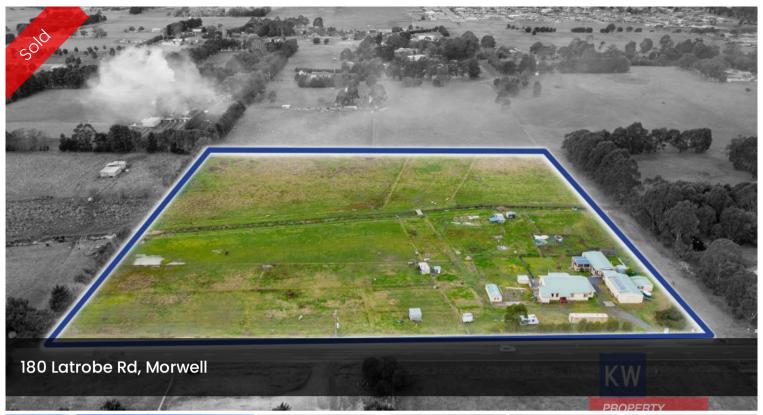

## 'Dual living, 10 Acres, Edge of town'

- · Usable 10 Acre property
- 5 big bedrooms 2 with split system air conditioners
  - · 1 bedroom with ensuite and a built-in robe
  - · Huge formal lounge
  - · Large dining and combined family room
  - · Massive kitchen with butler pantry
  - Double glazed windows on the front of the house
  - · The main home has 4 split systems
  - · Double carport
  - · 15mx7.5m Shed
  - · Granny flat is fully self contained

△ 5 △ 3 ← 18 □ 10.00 ac

**Price** SOLD

**Property Type** Residential

Property ID 2261

Land Area 10.00 ac