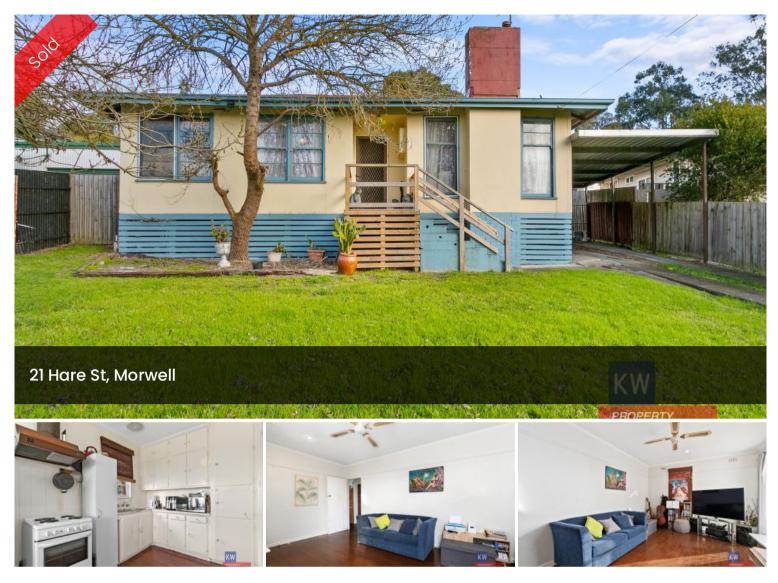

# 'Investors take note'

Walking distance to Primary schools, sporting facilities and in close proximity to mid valley plaza. Great tenants currently in a lease until February 2023 with a rental yield of 6.16% and a sale price of \$230,000 this opportunity will not last.

- · Spacious living with gas heating and ceiling fan
- · 2 Large bedrooms both with ceiling fans
- · Updated bathroom
- · Original kitchen with heaps of storage
- · Dining area in kitchen
- · Single carport

# 🛱 2 📇 1 🚓 1 🗔 884 m2

| Price         | SOLD        |
|---------------|-------------|
| Property Type | Residential |
| Property ID   | 2260        |
| Land Area     | 884 m2      |

## **Office Details**

First National Central KW 03 5133 7777

- · Huge secure rear yard
- · Massive 884m2 allotment
- Let at \$260 per week returning 6.16% yield