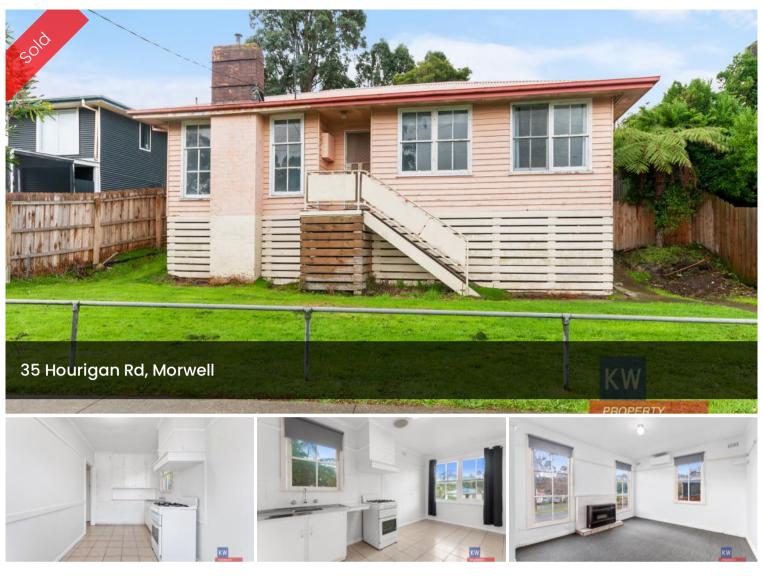

# First home buyer & Investor

\*\*PRICE REDUCED\*\*

- · Close to school and bus routes
- · Driving distance to Mid Valley Shopping Centre
- · Good size lounge with gas heating
- · 2 bedrooms with new carpet
- · Freshly painted throughout
- · Kitchen has heaps of cupboard space and gas

#### stove

- · Split system in master bedroom
- · 655m2 block

## 🛱 2 📇 1 📾 1 🗖 655 m2

| Price         | SOLD        |
|---------------|-------------|
| Property Type | Residential |
| Property ID   | 2252        |
| Land Area     | 655 m2      |