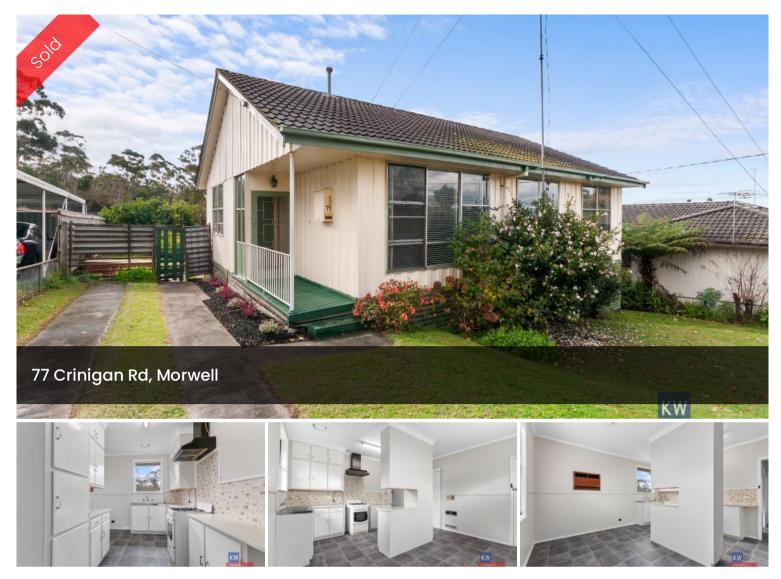

# A DIAMOND IN THE ROUGH

This charming peaceful property boasts 3 freshly painted bedrooms, Loungeroom and kitchen with a relaxing view as you can see the bushland reserve over the back fence. Only a few minutes' drive to Maryvale hospital plus only a short walk to your local soccer ground and golf club.

Property Highlights:

- · Freshly painted Open living kitchen with dinning
- · Gas wall heating
- · 3 freshly painted bedrooms with new carpet
- Big Laundry with toilet
- · Bushland reserve over the back fence
- Decent size loungeroom with fresh paint and new

#### carpet

- · Easily maintained yard
- · Bathroom with shower/Bath and vanity

Contact Jesse Watson at KW Property Sales & Rental