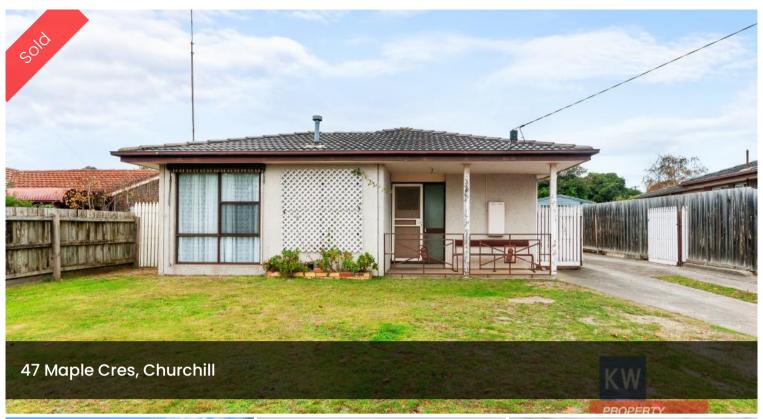

## Churchill three-bedroom solid home

47 Maple Cres Churchill a well known location.

- · 3 bedrooms with carpet, Master with built in robe
- · Good sized lounge with carpet, ceiling fan and gas heating
- · Large titled bathroom
- · Kitchen has gas hop plates and electric oven
- · Dining area has tiled floor and ceiling fan
- · Gas hot water
- · Single garage
- · Close to schools and driving distance to shopping centre
- · Situated on 578m2 block

∄ 3 ∰ 1 ≈ 1 🖸 578 m2

Price SOLD

**Property Type** Residential

Property ID 2239

Land Area 578 m2