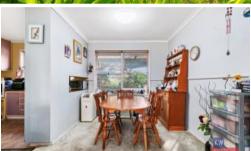

- North facing naturally lit living area
- · Original kitchen adjoins spacious meals area
- · 3 Large bedrooms, 2 Rooms have wardrobes that will stay
- · Neat bathroom with toilet
- · 2nd toilet off laundry
- · Gas centrally heated