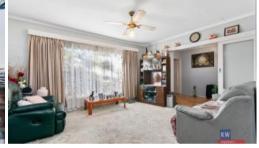

- North facing naturally lit living area
- · Original kitchen adjoins spacious meals area
- · 3 Large bedrooms, 2 Rooms have wardrobes that will stay
- · Neat bathroom with toilet
- · 2nd toilet off laundry
- · Gas centrally heated