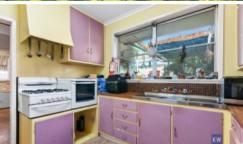

- North facing naturally lit living area
- · Original kitchen adjoins spacious meals area
- · 3 Large bedrooms, 2 Rooms have wardrobes that will stay
- · Neat bathroom with toilet
- · 2nd toilet off laundry
- · Gas centrally heated