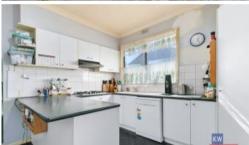

- · 3 Large bedrooms with built in robes
- · North facing living area with great natural light
- Well appointed kitchen with dishwasher and gas cooking
- · Gas wall heating and split system heating/cooling
- · Disability access bathroom