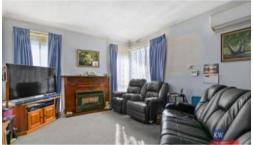

- · 3 Large bedrooms with built in robes
- · North facing living area with great natural light
- Well appointed kitchen with dishwasher and gas cooking
- · Gas wall heating and split system heating/cooling
- · Disability access bathroom