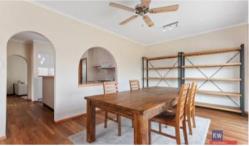

- · 2 big bedrooms both with built in robes
- · Plenty of room internally to have a third bedroom
- · Huge open plan living and dining area
- · Separate formal lounge
- · Well-appointed kitchen with plenty of bench space and storage
- · Well sized bathroom with separate toilet
- · Spacious laundry with access to the back yard