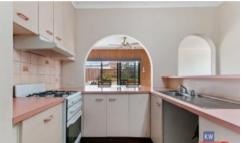

- · 2 big bedrooms both with built in robes
- · Plenty of room internally to have a third bedroom
- · Huge open plan living and dining area
- · Separate formal lounge
- · Well-appointed kitchen with plenty of bench space and storage
- · Well sized bathroom with separate toilet
- · Spacious laundry with access to the back yard