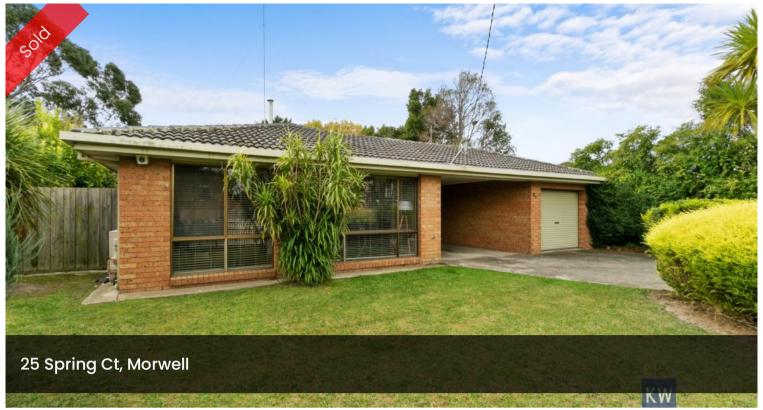

## **Home Sweet Home!**

This beautifully kept brick veneer home boasts a wide variety of upsides, fully updated inside and located in a quiet area extremely close to schools and the Mid Valley Plaza.

- · Spacious living area adjoins dining
- · Modern well appointed kitchen with 900ml stainless cooker & Dishwasher
- · 3 Good size bedrooms all with built in robes
- · Upgraded bathroom with a separate toilet
- · Good size laundry with access to the back yard

△ 3 🖺 1 🚓 2 🖸 687 m2

Price SOLD

**Property Type** Residential

Property ID 2223

Land Area 687 m2

## Office Details

First National Central KW 03 5133 7777

- · Gas centrally heated with split system in the living area
- Large backyard with beautiful and neat gardens with loads of privacy
- · Large paved undercover outdoor area
- · Single car port and Single garage
- · Walk to Italian Australian club, Mid Valley Shopping Plaza, Schools & pre schools