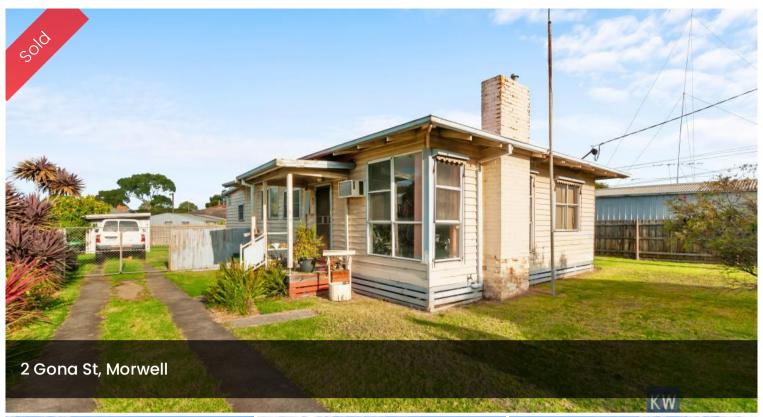

# "Walking Distance to Shopping Centre"

2 Gona St Morwell is close to Midvalley shopping , Chemist Warehouse and the Bus Route

- · 3 bedroom home with built in robes
- · Good sized lounge with gas heating
- · Up to date kitchen with dishwasher
- · Bathroom with shower and vanity
- · 1 car garage
- · Garden shed
- · Land size is 725m2
- Long term tenant in place since May 2012
- · Leased at \$210 per week

## △ 3 △ 1 □ 725 m2

Price SOLD

**Property Type** Residential

Property ID 2213

Land Area 725 m2