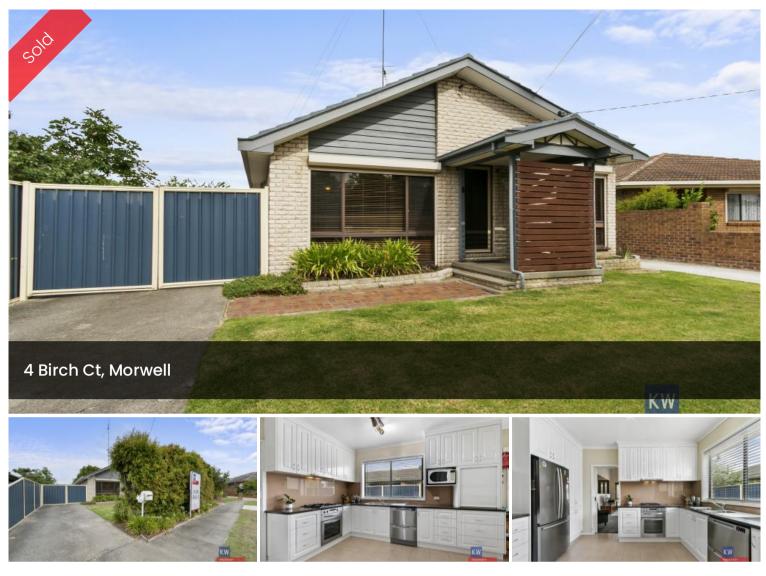

# QUIET COURT - LOVELY FAMILY HOME.

Tucked away in a quiet court & situated in the popular Bridle Estate, this quality family style home is the perfect buy.

INTERNAL HIGHLIGHTS:

- Light filled lounge with raked ceiling
- Air-conditioning & gas heating to lounge
- Modern kitchen with double dishwasher & gas cooking
- Three generously sized bedrooms, all with robes
- Sizable study OR 4th bedroom Your choice!
- Main bedroom offers air-con, walk-in-robe & ensuite
- Family bathroom with shower, bath, toilet & vanity

EXTERNAL HIGHLIGHTS:

- Easy to maintain 580m2 block
- Private front yard & secure rear yard
- Single carport & single lockup garage

# 🛱 4 🖺 2 🚓 2 🗔 580 m2

| Price         | SOLD        |
|---------------|-------------|
| Property Type | Residential |
| Property ID   | 2161        |
| Land Area     | 580 m2      |