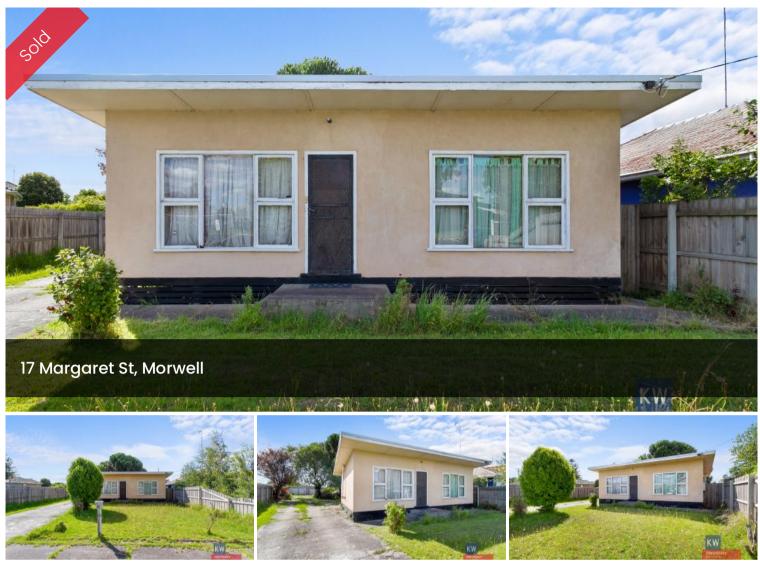

# POTENTIAL DEVELOPMENT SITE

- Potential development site (STCA)
- Close to CBD & railway station
- One Bedroom home
- 932m2 Approx block
- Currently rented at \$150 per week by a long-term renter, who wishes to stay on

## 🛱 1 📇 1 🗔 932 m2

| Price         | SOLD        |
|---------------|-------------|
| Property Type | Residential |
| Property ID   | 2144        |
| Land Area     | 932 m2      |