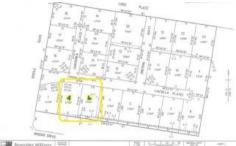

## **TITLED LAND - READY TO BUILD!**

Lot's 4 Micsha Way, Morwell

- 476m2 approx
- Located in a brand new development
- Titled and ready to build your dream home
- Close to Mid-Valley Shopping Centre

Contact Frank Palermo at KW Property Sales & Rental 0427 049 696

← 476 m2

Price SOLD

**Property Type** Residential

Property ID 2121

Land Area 476 m2