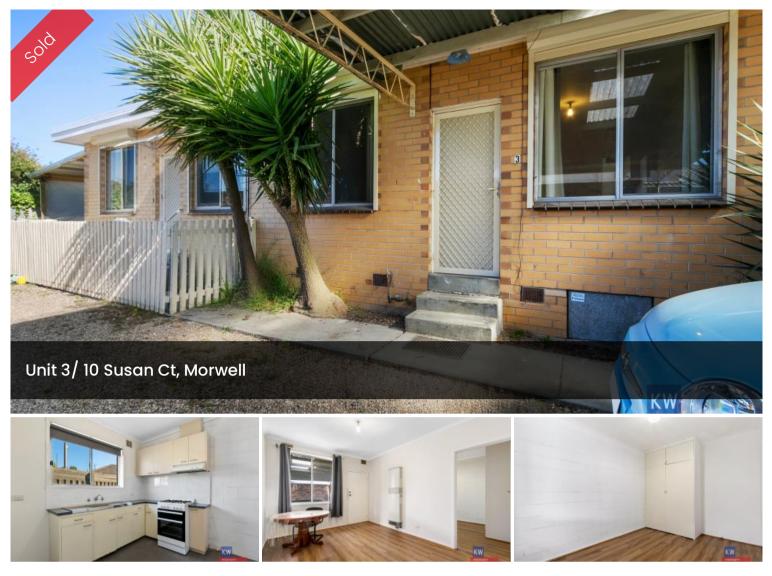

## **NEAT & AFFORDABLE UNIT**

Situated within a quiet court and within walking distance to MidValley Shopping Centre, this affordable unit is ideal for a variety of buyers.

PROPERTY HIGHLIGHTS:

- 1 Bedroom with built in robe
- Comfortable lounge with gas heating
- Neat kitchen offering gas cooking
- Combined laundry/bathroom with shower & toilet
- Single carport & roller shutters
- Projected Rent: \$170pw (\$8,840pa)

## 🛱 1 🖺 1 📾 1 🗔 54 m2

| Price         | SOLD        |
|---------------|-------------|
| Property Type | Residential |
| Property ID   | 2120        |
| Land Area     | 54 m2       |