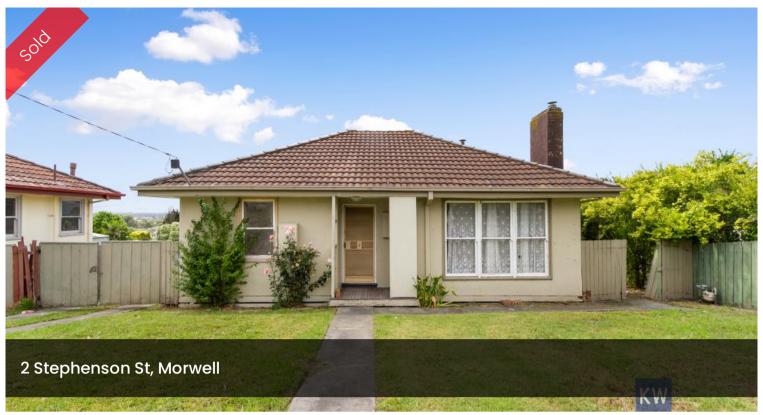

## LET YOUR CREATIVITY FLOW!

This one is straight to the point

- 2 Bedroom conite home
- Light filled living room with solid fuel heating
- Neat bathroom with shower, bath & vanity
- Hardwood floors throughout
- Kitchen cabinets included but not fitted
- Approximate 723m2 block

🖺 2 🖺 1 🗖 723 m2

Price SOLD

**Property Type** Residential

Property ID 2115

Land Area 723 m2