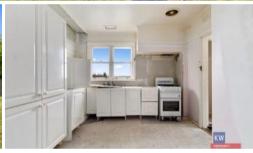

## LET YOUR CREATIVITY FLOW!

This one is straight to the point

- 2 Bedroom conite home
- Light filled living room with solid fuel heating
- Neat bathroom with shower, bath & vanity
- Hardwood floors throughout
- Kitchen cabinets included but not fitted
- Approximate 723m2 block