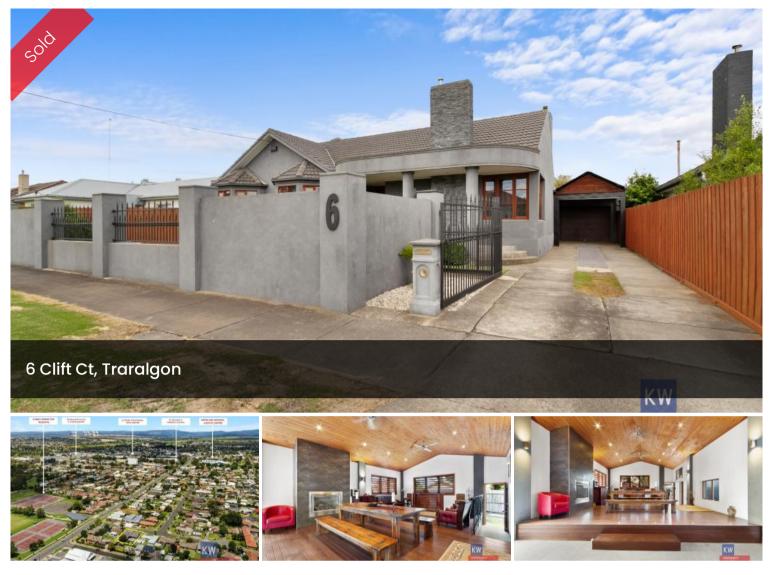

## PRESTIGE HOME CLOSE TO CBD

This home is a credit to the owner. They have designed a lovely home, it has warmth, style & is unique.

This home is a must see close to CBD, schools & sporting facilities. The home has street appeal & lovely landscaped gardens.

The entertainment area is a must see for any family who loves to entertain

- Rendered fencing with iron inserts
- Unique window design & entry
- 3 Big size bedrooms with BIR's
- Large lounge-room with gas log fire
- Lovely polished floors in the lounge, dining & bedrooms

## 🛱 3 🖺 1 🚓 4 🗔 614 m2

| Price         | SOLD        |
|---------------|-------------|
| Property Type | Residential |
| Property ID   | 2083        |
| Land Area     | 614 m2      |