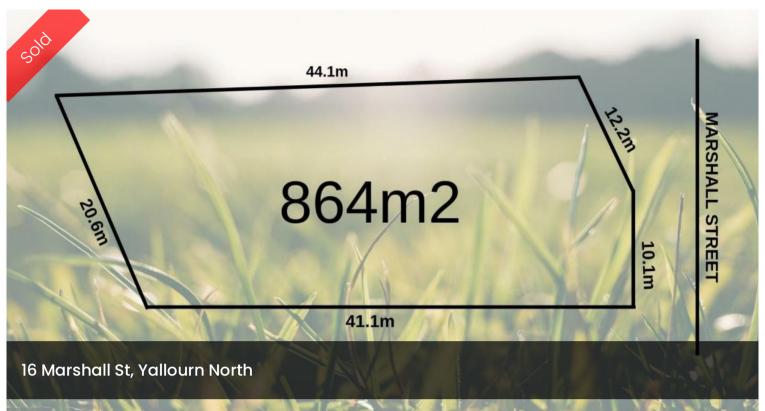

- Approximate 864m2 block
- Incredible mountain views & quiet court like location
- Only 10 minutes to Morwell & Moe!

Contact Frank Palermo at KW Property Sales & Rental on 0427 049 696

The above information provided has been furnished to us by the vendor/s. We have not verified whether or not that information is accurate and do not have any belief in one way or the other in its accuracy. We do not accept any responsibility to any person for its accuracy and do no more than pass it on. All interested parties should make and rely upon their own inquiries in order to determine whether or not this information is in fact accurate.

□ 864 m2

Price SOLD

**Property Type** Residential

Property ID 2071

Land Area 864 m2