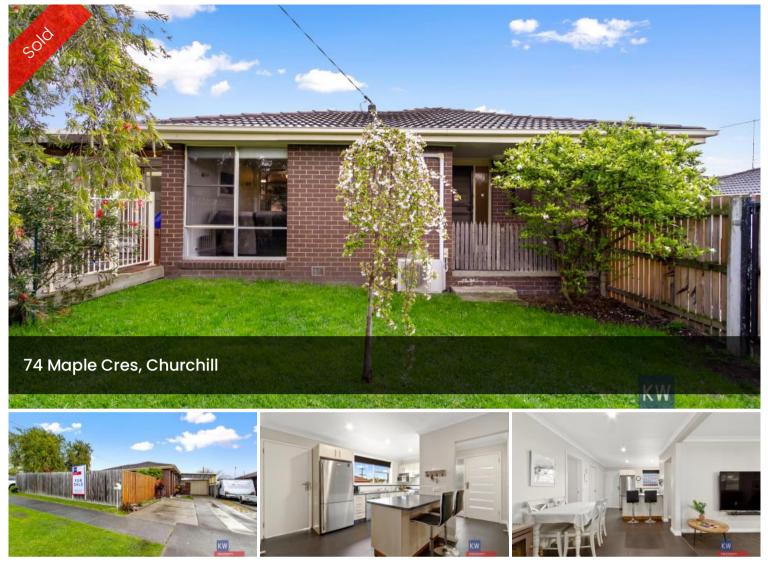

# **3 BEDROOM CHURCHILL GEM**

- Great location on close to 600m2
- Large lounge opens to dining area
- Spacious kitchen with 900ml gas/electric cooker, dishwasher, great bench & cupboard space
- 3 spacious bedrooms all with built in robes
- Large family bathroom with spa
- Fantastic covered and partially enclosed deck of the living space
- High clearance carport
- Massive 4 car garage with pot belly
- Good secure yard space