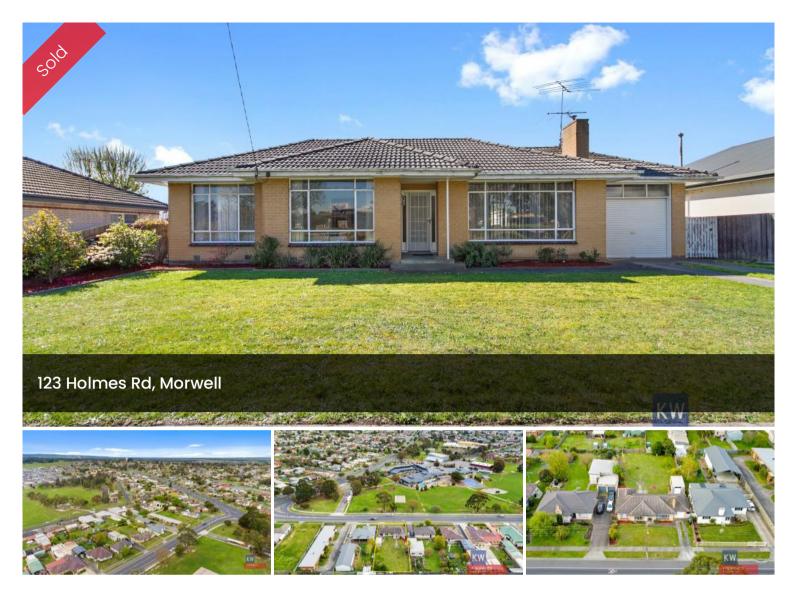

## PRIME LOCATION, OUTSTANDING POSSIBILITIES

Situated in one of the towns most convenient locations, this is an opportunity not to be missed.

## Property Highlights:

- Well maintained brick veneer home
- Neat kitchen with separate dining
- Generously sized light filled lounge
- Three ideally sized bedrooms, one with robes
- Gas heating & split system cooling
- Large bathroom with shower, bath & vanity
- Impressive 949m2 block with outstanding development potential (STCA)
- Expected Rental: \$350pw

All of this conveniently located opposite the Morwell Park Primary School and within walking distance to the train △3 △1 △1

Price SOLD

**Property Type** Residential

Property ID 2028

**Agent Details** 

Office Details