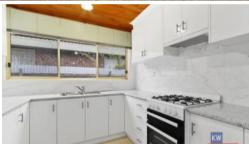

## **GREAT INVESTMENT OR OWNER OCCUPIER**

- Fantastic close to CBD location on just under 650 square metres
- 3 spacious bedrooms all with Built in robes
- Large family lounge area
- New kitchen with loads of bench, cupboard and pantry space
- Large family dining space off kitchen
- New floating floors throughout
- Large steel garage and huge covered outdoor area with fireplace
- 2<sup>nd</sup> toilet outside close to back door
- Estimated rental of \$340 per week