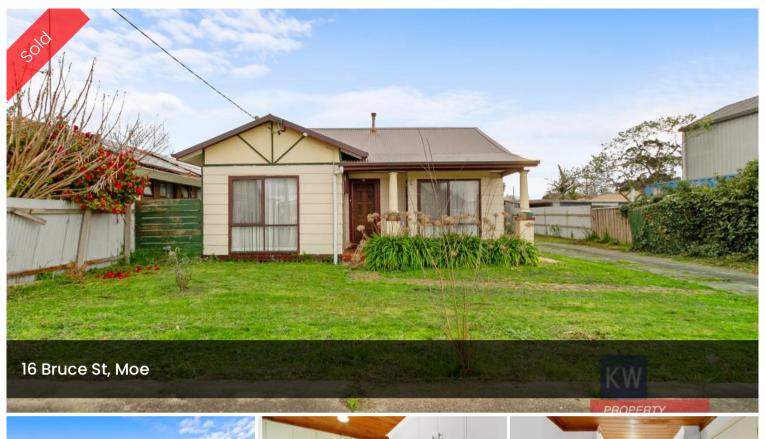

## **GREAT INVESTMENT OR OWNER OCCUPIER**

- Fantastic close to CBD location on just under 650 square metres
- 3 spacious bedrooms all with Built in robes
- Large family lounge area
- New kitchen with loads of bench, cupboard and pantry space
- Large family dining space off kitchen
- New floating floors throughout
- Large steel garage and huge covered outdoor area with fireplace
- 2<sup>nd</sup> toilet outside close to back door
- Estimated rental of \$340 per week

Price SOLD

**Property Type** Residential

Property ID 1998

Land Area 650 m2