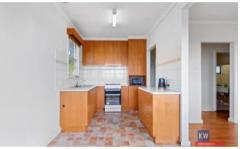

## A GREAT INVESTMENT OPPORTUNITY

Set on approximately 850 square metres & opposite Parks

- Large extended weatherboard home, concrete stumps, rewired & metal roof
- Very large living spaces with polished floors
- Modern kitchen with gas appliances
- 3 large bedrooms, 2 with built in robes
- Large bathroom with bath, sep shower, vanity and toilet
- Large covered and paved outdoor entertaining area
- 20' x 20' steel shed
- Outstanding valley views
- Expected rental income of \$300 per week