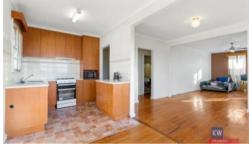

## A GREAT INVESTMENT OPPORTUNITY

Set on approximately 850 square metres & opposite Parks

- Large extended weatherboard home, concrete stumps, rewired & metal roof
- Very large living spaces with polished floors
- Modern kitchen with gas appliances
- 3 large bedrooms, 2 with built in robes
- Large bathroom with bath, sep shower, vanity and toilet
- Large covered and paved outdoor entertaining area
- 20' x 20' steel shed
- Outstanding valley views
- Expected rental income of \$300 per week