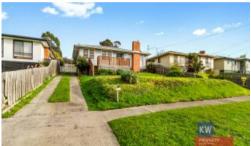

## A GREAT INVESTMENT OPPORTUNITY

Set on approximately 850 square metres & opposite Parks

- Large extended weatherboard home, concrete stumps, rewired & metal roof
- Very large living spaces with polished floors
- Modern kitchen with gas appliances
- 3 large bedrooms, 2 with built in robes
- Large bathroom with bath, sep shower, vanity and toilet
- Large covered and paved outdoor entertaining area
- 20' x 20' steel shed
- Outstanding valley views
- Expected rental income of \$300 per week