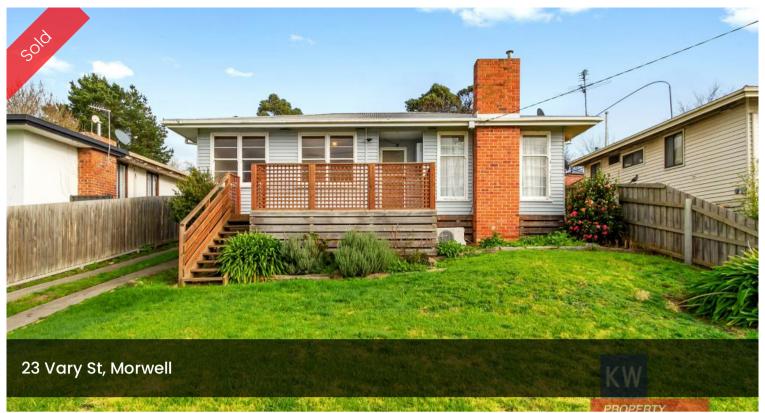

## A GREAT INVESTMENT OPPORTUNITY

Set on approximately 850 square metres & opposite Parks

- Large extended weatherboard home, concrete stumps, rewired & metal roof
- Very large living spaces with polished floors
- Modern kitchen with gas appliances
- 3 large bedrooms, 2 with built in robes
- Large bathroom with bath, sep shower, vanity and toilet
- Large covered and paved outdoor entertaining area
- 20' x 20' steel shed
- Outstanding valley views
- Expected rental income of \$300 per week