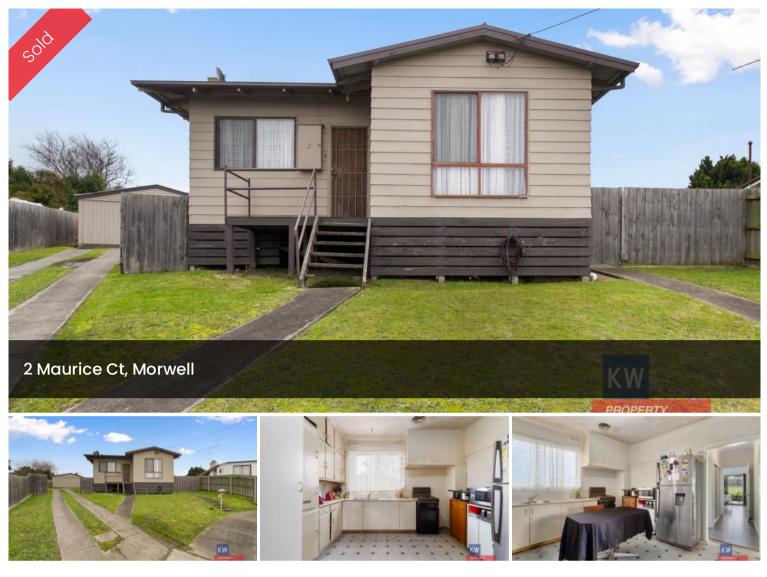

# A MASSIVE HOME WITH A TRUCKLOAD OF POTENTIAL

- Set in a quiet court on approximately 800 square metres

- 4 large bedrooms, 1 of which is extra large
- 2 large living areas and a huge rumpus room
- Old style kitchen & country style dining
- Gas heating, hot water & cooking plus 2 R/C Split systems
- Modern bathroom with second toilet
- Large covered alfresco area adjoins family room
- Double steel garage

### 🛱 4 📇 1 🚓 2 🗔 800 m2

| Price         | SOLD        |
|---------------|-------------|
| Property Type | Residential |
| Property ID   | 1974        |
| Land Area     | 800 m2      |