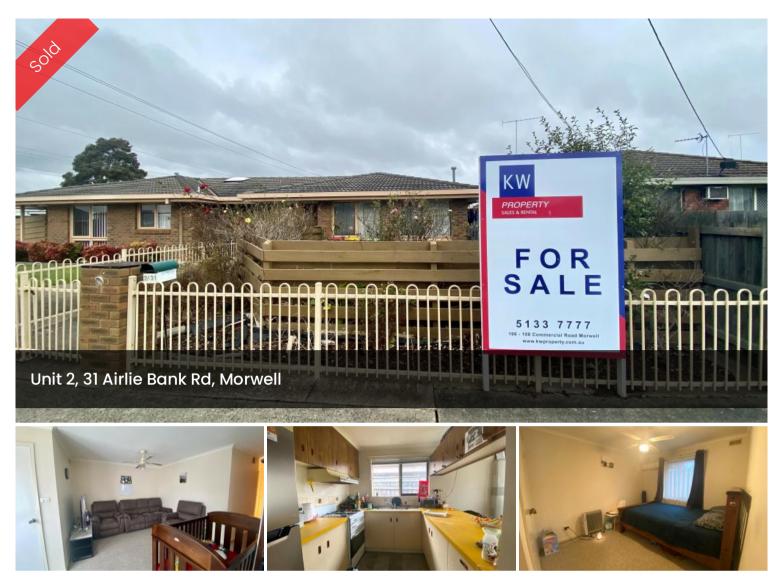

# "YOUR LOW MAINTENANCE LIFESTYLE AWAITS"

Located within walking distance to public transport, schools and the MidValley shopping centre, this affordable brick unit is ideal for those looking to invest or downsize.

Internal Highlights:

- Open plan living/dining space
- 2 Carpeted bedrooms
- Main bedroom features robe & air-conditioner
- Bathroom with shower, bath, vanity & separate toilet
- Kitchen with gas cooking & great cupboard/bench space

External Highlights:

- Secure front yard
- Single carport toward the rear

# 🛱 2 📇 1 🚓 1 🗔 160 m2

| Price         | SOLD        |
|---------------|-------------|
| Property Type | Residential |
| Property ID   | 1924        |
| Land Area     | 160 m2      |