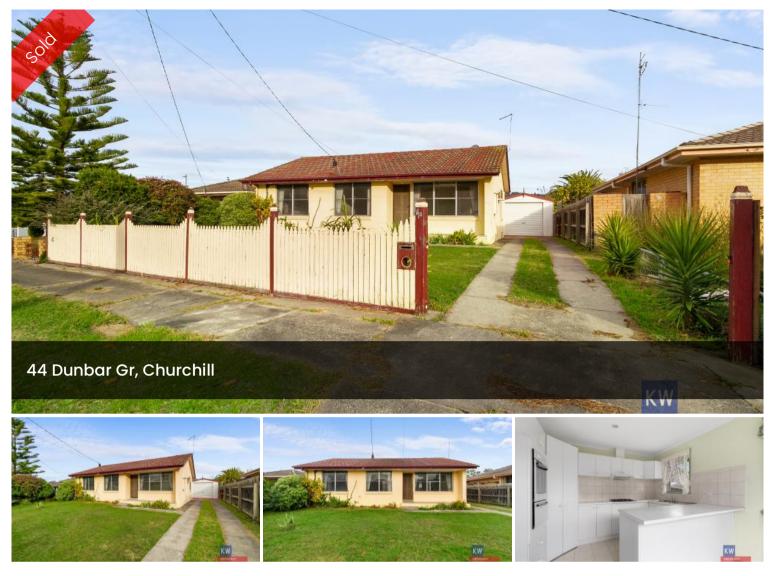

# "QUIET LOCATION IN CHURCHILL"

- Front Pickett fence with street appeal
- Good Size lounge, with air conditioner
- Well-appointed kitchen with gas hot plates and gas wall over
- Three bedrooms, Two have mirror wardrobes
- Ducted Heated throughout home.
- Paved entertainment area outside
- Good size back yard
- Single garage with workshop
- Approx 546m2 block