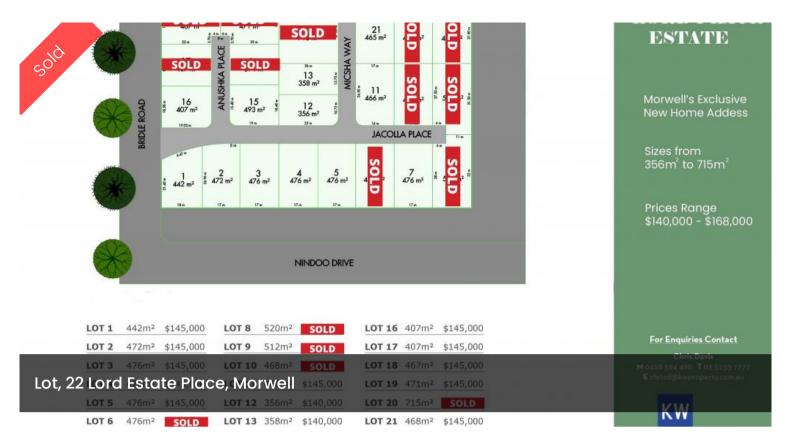

□ 468 m2

Price SOLD

Property Type Residential

Property ID 1856

Land Area 468 m2