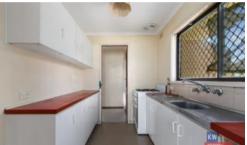

## First home buyer? Investor?

- 3 bedroom brick home with polished floor boards
- Good size lounge with polished floors
- Gas heating and split system air conditioner
- Galley style kitchen with gas appliances
- Great sized bathroom with separate shower and bath
- Close to Churchill shopping center and federation university
- Ideal for a first home buyer or to add to your investment portfolio
- 700m2 approx