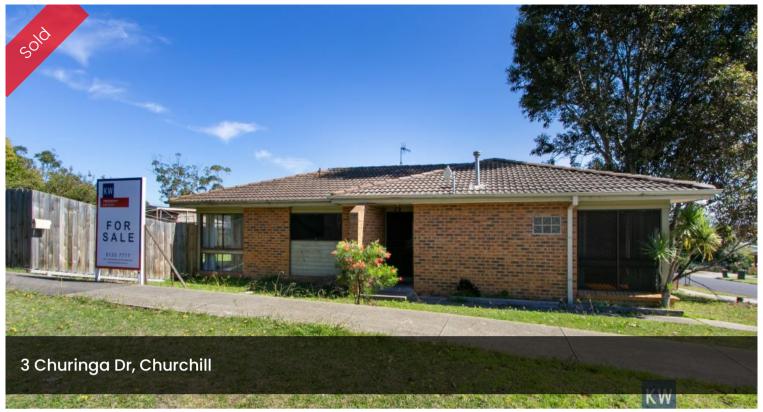

## First home buyer? Investor?

- 3 bedroom brick home with polished floor boards
- Good size lounge with polished floors
- Gas heating and split system air conditioner
- Galley style kitchen with gas appliances
- Great sized bathroom with separate shower and bath
- Close to Churchill shopping center and federation university
- Ideal for a first home buyer or to add to your investment portfolio
- 700m2 approx

🖺 3 🖺 1 🗖 700 m2

Price SOLD

**Property Type** Residential

Property ID 1760

Land Area 700 m2