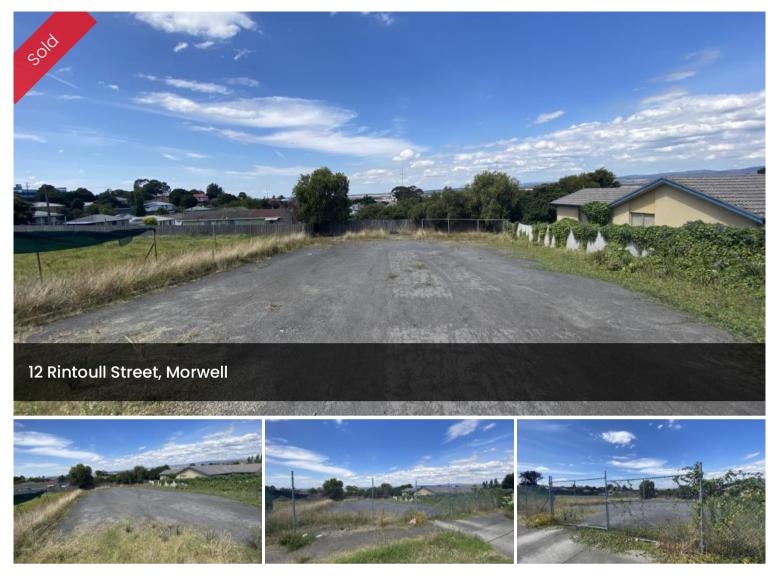

## "TAKE ADVANTAGE OF FIRST HOME OWNERS GRANT"

- 711m2 Vacant land with slight slope
- All town services available
- Located close to shops & pre school
- Easy walk to schools & Mid Valley
- Take advantage of first home owners grant for new builds

🗔 711 m2

| Price         | SOLD        |
|---------------|-------------|
| Property Type | Residential |
| Property ID   | 1737        |
| Land Area     | 711 m2      |