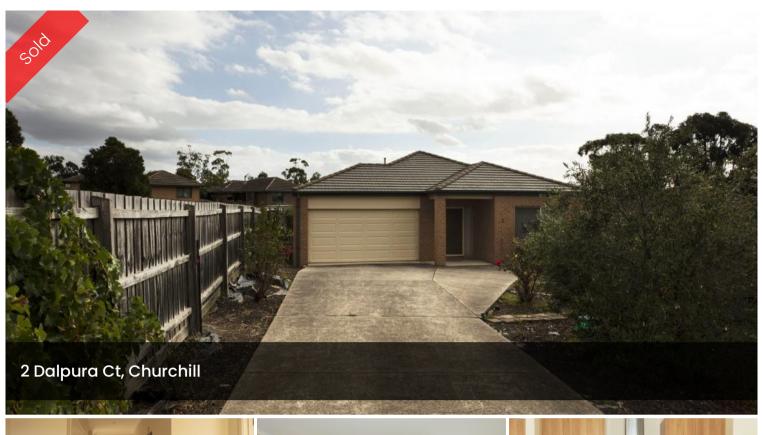

# "4 Bedroom, Big Block"

- Court Located on a huge block approximately 918 square meters
- Modern home, ideal for investment or to live in
- Large formal lounge room
- Open plan & Well-equipped modern kitchen
- Large dining space and huge family room
- Massive master suite with big ensuite and walk in robe
- 3 other spacious bedrooms all with built in robes
- Double garage with internal access
- Plenty of scope for an alfresco area
- Large garden shed on secure and spacious rear yard
- Excellently located easy walk to shops and University

# △ 4 △ 2 ← 2 □ 918 m2

Price SOLD

Property Type Residential

Property ID 1730

Land Area 918 m2