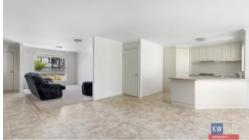

## "ATTRACTIVE & ADAPTABLE"

- Lovely home in Erin park
- Separate lounge area
- Large open plan family room incorporate dining
- Gas hot plate, electric oven, corner pantry great bench space
- 3 spacious bedrooms all with built in robes
- Walk in robe and ensuite to master
- Big laundry with storage
- Lovely covered and paved outdoor areas
- Oversize double garage with direct access
- Could easily create side access for caravan or boat