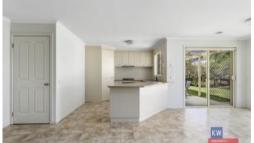

## "ATTRACTIVE & ADAPTABLE"

- Lovely home in Erin park
- Separate lounge area
- Large open plan family room incorporate dining
- Gas hot plate, electric oven, corner pantry great bench space
- 3 spacious bedrooms all with built in robes
- Walk in robe and ensuite to master
- Big laundry with storage
- Lovely covered and paved outdoor areas
- Oversize double garage with direct access
- Could easily create side access for caravan or boat