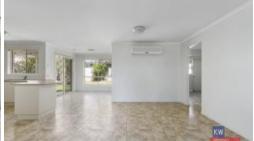

## "ATTRACTIVE & ADAPTABLE"

- Lovely home in Erin park
- Separate lounge area
- Large open plan family room incorporate dining
- Gas hot plate, electric oven, corner pantry great bench space
- 3 spacious bedrooms all with built in robes
- Walk in robe and ensuite to master
- Big laundry with storage
- Lovely covered and paved outdoor areas
- Oversize double garage with direct access
- Could easily create side access for caravan or boat