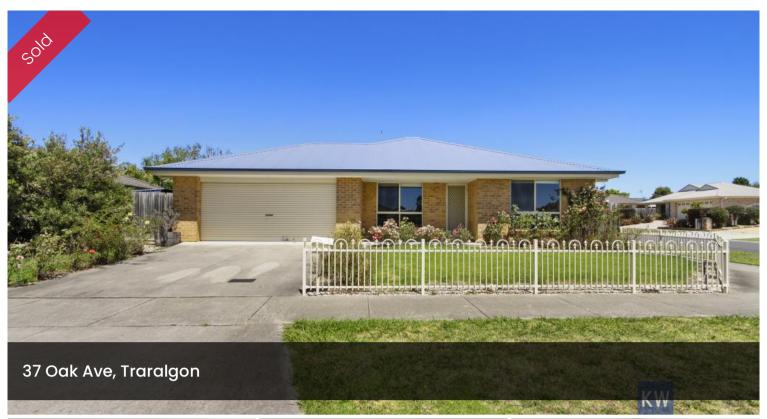

## "ATTRACTIVE & ADAPTABLE"

- Lovely home in Erin park
- Separate lounge area
- Large open plan family room incorporate dining
- Gas hot plate, electric oven, corner pantry great bench space
- 3 spacious bedrooms all with built in robes
- Walk in robe and ensuite to master
- Big laundry with storage
- Lovely covered and paved outdoor areas
- Oversize double garage with direct access
- Could easily create side access for caravan or boat

# △ 3 △ 2 △ 513 m2

Price SOLD

**Property Type** Residential

Property ID 1713

Land Area 513 m2