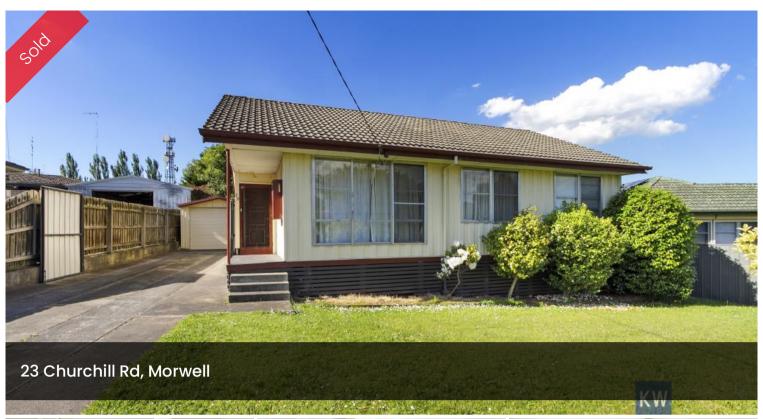

## "WELL MAINTAINED, GREAT TENANT IN PLACE"

- Smart looking shadowline home
- Great location, easy walk to shops, schools, MidValley etc
- Spacious lounge with polished floorboards
- Old style kitchen in good repair with meals area connected
- 3 good size bedrooms, all with built in robes
- Gas central heating
- Covered deck at rear
- Oversize single garage
- Secure rear yard
- Tenant in place paying \$215 per week
- Tenant wishing to stay on at increased rental

△ 3 △ 1 □ 544 m2

Price SOLD

**Property Type** Residential

Property ID 1666

Land Area 544 m2