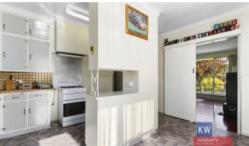

## "WELL MAINTAINED, GREAT TENANT IN PLACE"

- Smart looking shadowline home
- Great location, easy walk to shops, schools, MidValley etc
- Spacious lounge with polished floorboards
- Old style kitchen in good repair with meals area connected
- 3 good size bedrooms, all with built in robes
- Gas central heating
- Covered deck at rear
- Oversize single garage
- Secure rear yard
- Tenant in place paying \$215 per week
- Tenant wishing to stay on at increased rental