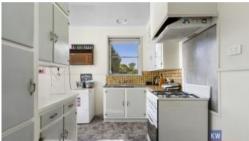

## "WELL MAINTAINED, GREAT TENANT IN PLACE"

- Smart looking shadowline home
- Great location, easy walk to shops, schools, MidValley etc
- Spacious lounge with polished floorboards
- Old style kitchen in good repair with meals area connected
- 3 good size bedrooms, all with built in robes
- Gas central heating
- Covered deck at rear
- Oversize single garage
- Secure rear yard
- Tenant in place paying \$215 per week
- Tenant wishing to stay on at increased rental