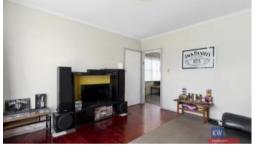

## "WELL MAINTAINED, GREAT TENANT IN PLACE"

- Smart looking shadowline home
- Great location, easy walk to shops, schools, MidValley etc
- Spacious lounge with polished floorboards
- Old style kitchen in good repair with meals area connected
- 3 good size bedrooms, all with built in robes
- Gas central heating
- Covered deck at rear
- Oversize single garage
- Secure rear yard
- Tenant in place paying \$215 per week
- Tenant wishing to stay on at increased rental