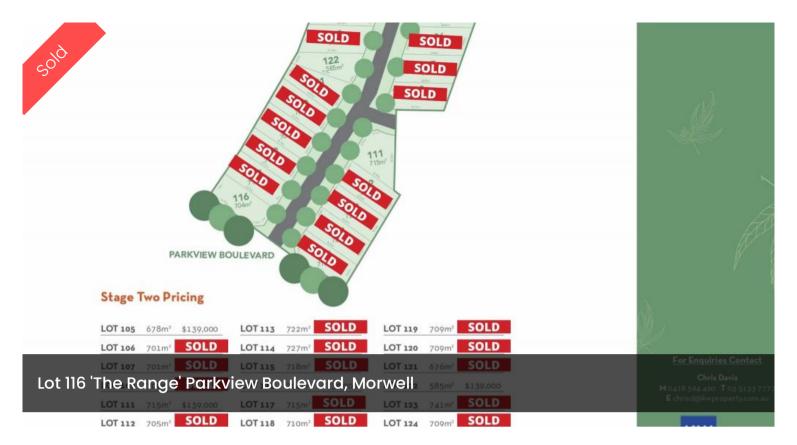

□ 704 m2

Price SOLD

**Property Type** Residential

Property ID 1662

Land Area 704 m2