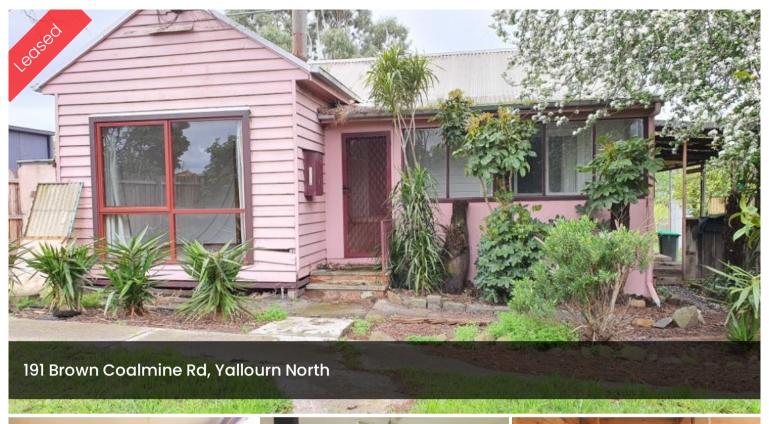

## TWO BEDROOM HOUSE

- -Neat two bedroom home with rural feel
- -Close to townships of Yallourn North and Morwell
- -Functional country style kitchen with electric cooking
- -Good sized lounge and formal dining area with wood heating.
- -Massive enclosed yard with outdoor undercover area for entertaining