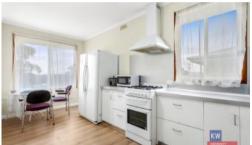

## "BEAUTIFULLY PRESENTED, EXCELLENTLY MAINTAINED"

- Large lounge with polished floors & R/C Split system
- Modern kitchen and combined dining area
- 2 spacious bedrooms, one with built in robes
- Main bedroom has R/C Split system
- Lovely bathroom, separate laundry
- Terraced rear yard with vegetable garden and fruit trees
- 24 x 20 Steel garage like new
- Overlooks parklands and sporting fields
- Close to primary school and easy walk to mid valley shopping complex