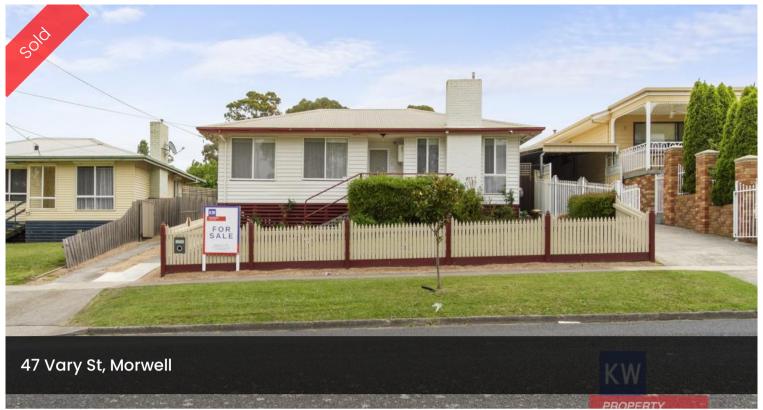

## "BEAUTIFULLY PRESENTED, EXCELLENTLY MAINTAINED"

- Large lounge with polished floors & R/C Split system
- Modern kitchen and combined dining area
- 2 spacious bedrooms, one with built in robes
- Main bedroom has R/C Split system
- Lovely bathroom, separate laundry
- Terraced rear yard with vegetable garden and fruit trees
- 24 x 20 Steel garage like new
- Overlooks parklands and sporting fields
- Close to primary school and easy walk to mid valley shopping complex

△ 2 △ 1 ← 2 □ 650 m2

Price SOLD

**Property Type** Residential

Property ID 1652

Land Area 650 m2