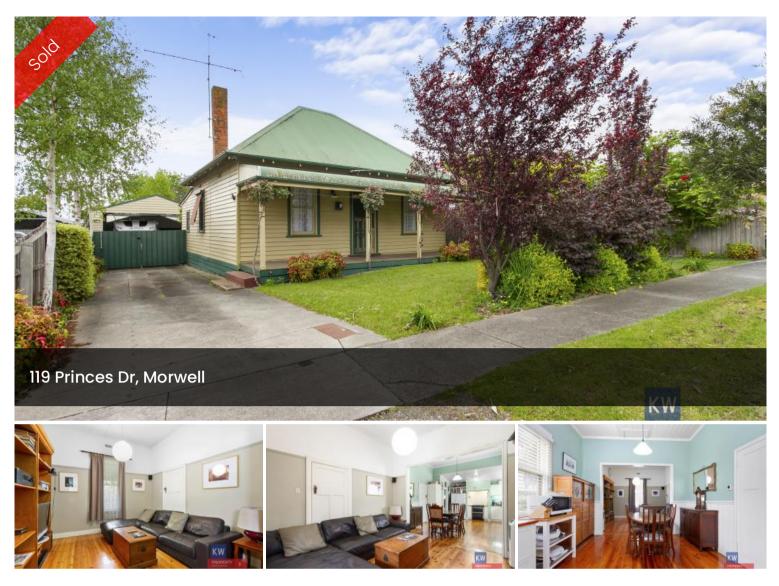

## "CHARACTER AND CHARM WITH MODERN STYLE"

Ideally located 3 bedroom weatherboard home. Walk to court house & railway station & CBD. Built in desk & robes to 2nd bedroom which could be utilised as study area. Master bedroom is upstairs. Large bathroom with separate shower and claw foot bath. Lovely large kitchen with gas cooking & dishwasher. Central heating & air conditioner. Loads of storage space throughout home. Fantastic rear porch ideal for entertaining plus a second covered outdoor area. Beautiful gardens with garden shed. Massive carport with plenty of height for caravan/boat storage. Single lockup garage plus workshop/mancave.

## 🛱 3 📇 1 🚓 4 🖸 790 m2

| Price         | SOLD        |
|---------------|-------------|
| Property Type | Residential |
| Property ID   | 1638        |
| Land Area     | 790 m2      |