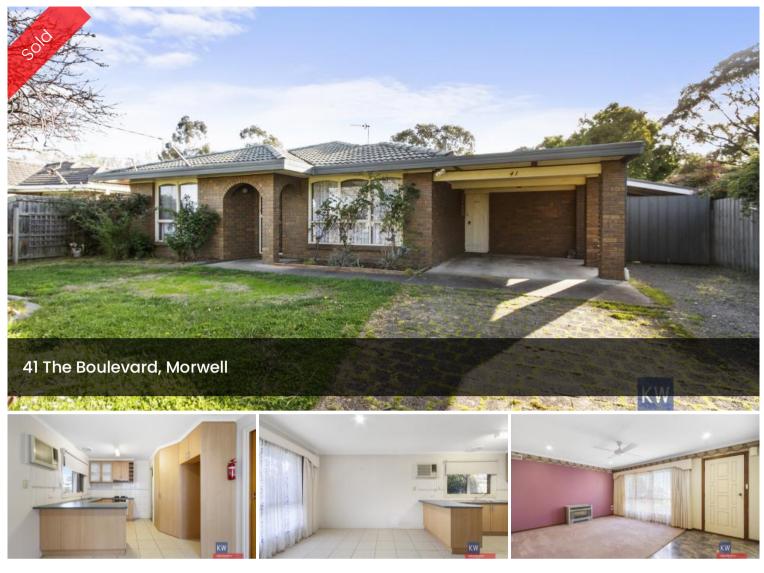

## "GREAT FAMILY HOME"

- Brick home in great location
- Powder coated front fence
- Paved driveway
- Modern kitchen with dishwasher
- Separate dining area
- Family room that leads to a grand undercover area
- 3 Bedrooms all with Built in robes
- Master bedroom with ensuite and walk in robe
- 2 split systems and an air conditioner
- Carport and a double garage sized workshop

## 🛱 3 🖺 2 🚓 3 🗔 717 m2

| Price         | SOLD        |
|---------------|-------------|
| Property Type | Residential |
| Property ID   | 1630        |
| Land Area     | 717 m2      |