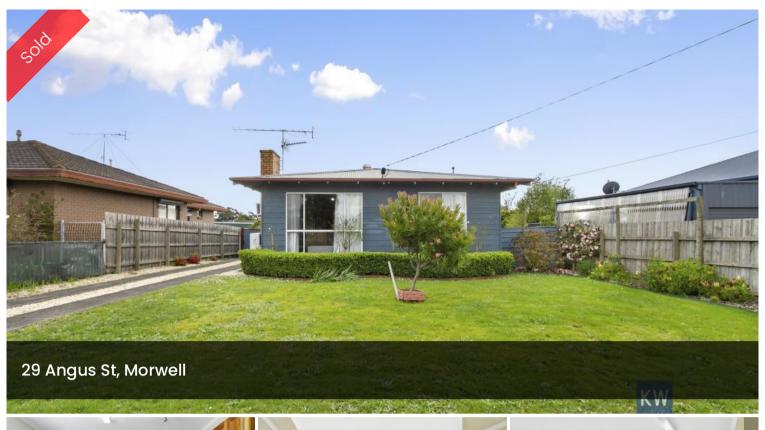

## "LOVABLE & VERY LIVABLE"

- Nothing but the best in this perfectly maintained home
- 2 Large living areas and designated dining space
- Beautiful kitchen with the full list of appliances
- 3 big bedrooms, 2 with built in robes
- Neat and modern bathroom
- Gas central heating & R/C split system
- Large covered deck for outdoor living
- Double carport with enclosed sides
- Set on over 720 square metres with secure yard space
- Excellent for living in or as a low maintenance investment

## △ 3 △ 1 ← 2

Price SOLD

**Property Type** Residential

Property ID 1612

Floor Area 728 m2