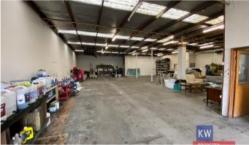

## "INVESTOR AND OWNER OPERATORS"

This property at 21 Davey St Morwell is situated near the 'The Range', a 120 plus land development site. It is ideal for the savvy investor or someone wanting operate their own business. Could also be expanded into a storage facility. The property has a Building approx 350m2 comprising a carport, office, kitchen, brew room, and a toilet and shower facility. Currently leased at \$300 Per week. Priced to sell at \$270,000 Contact Frank Palermo at KW property Sales on 0427 049 696