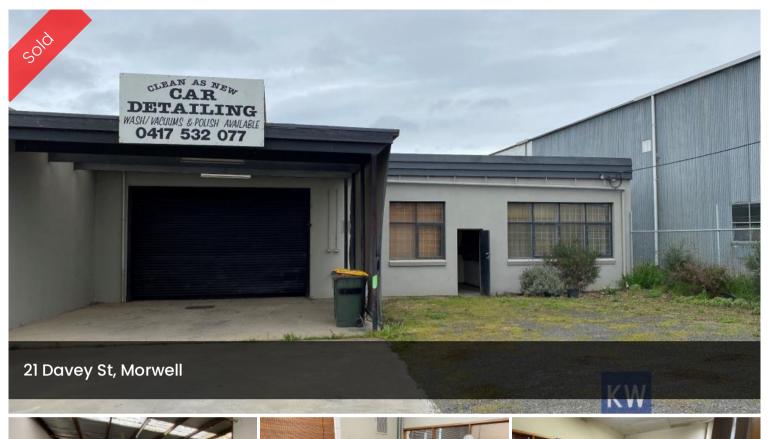

## "INVESTOR AND OWNER OPERATORS"

This property at 21 Davey St Morwell is situated near the 'The Range', a 120 plus land development site. It is ideal for the savvy investor or someone wanting operate their own business. Could also be expanded into a storage facility. The property has a Building approx 350m2 comprising a carport, office, kitchen, brew room, and a toilet and shower facility. Currently leased at \$300 Per week. Priced to sell at \$270,000 Contact Frank Palermo at KW property Sales on 0427 049 696

ക 5 🗇 843 m2

Price SOLD

**Property Type** Commercial

Property ID 1603

Land Area 843 m2

Warehouse

350 m<sup>2</sup>

Area