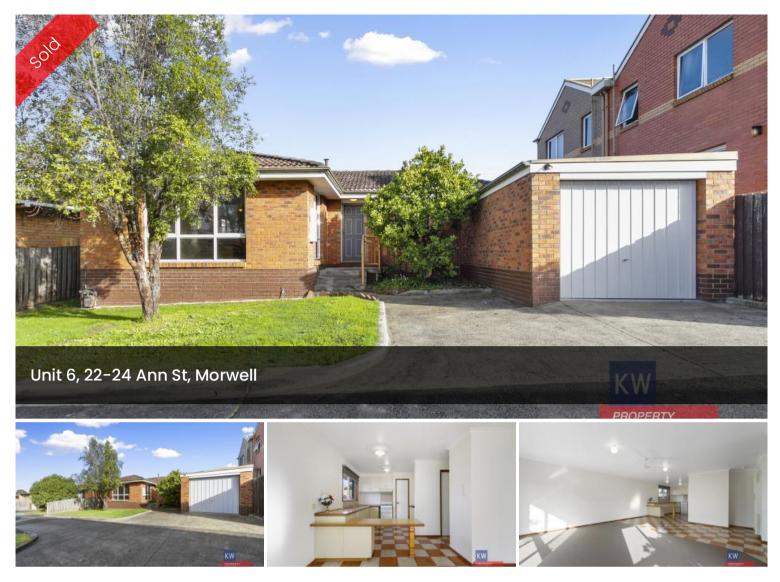

## **"FANTASTIC RENTAL RETURN"**

- Highly sought after location is close to the CBD , rose garden , bus and railway station
- Unit 6 is larger than your average town house
- Extensively renovated
- Professionally painted walls and doors
- New carpets to Bedrooms and lounge
- Built in robes to Bedroom
- Generous size lounge and new ceiling fan
- Separate Tiled Dining area
- Good sized Kitchen
- New Hollands Blinds and block out curtains
- Good sized Bathroom
- Separate shower and bath
- single brick garage
- Currently Leased at \$300 per week until March 2021